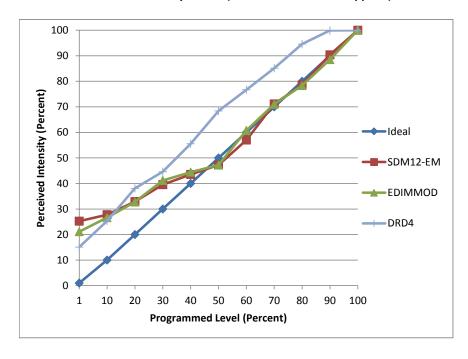

| Dimmer Tested Against:              | SDM12-EM | EDIMMOD | DRD4     |
|-------------------------------------|----------|---------|----------|
| Pass/Fail                           | Pass     | Pass    | Pass     |
| Best-Fit Power Profile:             |          |         | Standard |
| Minimum ON                          | 5        | 3       | 6        |
| Maximum ON                          | 82       | 80      |          |
| Adjust                              | 90       | 75      |          |
| Light Output Range (vs. non-dimmed) |          |         |          |
| Maximum (Perceived)                 | 95.5%    | 96.4%   | 100.0%   |
| Minimum (Perceived)                 | 24.1%    | 20.4%   | 15.1%    |
| Minimum (Measured)                  | 5.8%     | 4.2%    | 2.3%     |

## Linearity Curves (Best-fit Power Profile Applied):